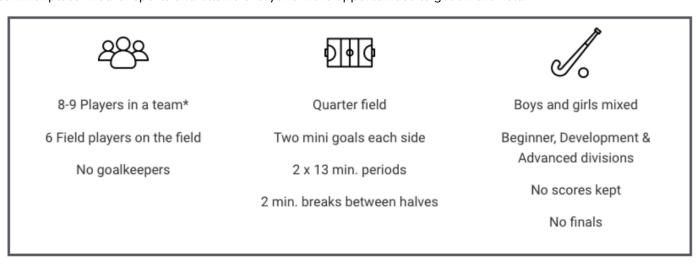

## Mini Kiwi sticks (Development - Year 2 / 3)

Signed:\_

This is played on a quarter field with 6 players on the field at one time. A referee must be provided by the team, and this person may be the coach. There are minimal rules to learn and the idea is to let the play continue as much as possible. The recommended number of children is 8 - 9 players in a team. However, if you have less than this number but still enough to field a team please do not be afraid to enter. We believe in getting kids out on the turf playing hockey. If you only have 6 players in your 6 aside team and one happens to be away or sick then we encourage you to approach the team you are playing and ask if they have any extra players that can help out. This is commonplace in other sports and allows everyone more opportunities to get on the field.