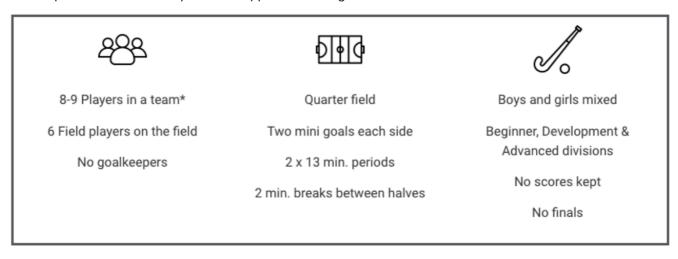

## Mini Kiwi sticks (Development - Year 2 / 3)

Signed:\_

This is played on a quarter field with 6 players on the field at one time. The team must provide a referee, and this person may be the coach. There are minimal rules to learn, and the idea is to let the play continue as much as possible. The recommended number of children is 8 - 9 players per team. However, if you have less than this number but still enough to field a team, please do not be afraid to enter. We believe in getting kids out on the turf playing hockey. If you only have 6 players in your 6 aside team and one happens to be away or sick, then we encourage you to approach the team you are playing and ask if they have any extra players that can help out. This is commonplace in other sports and allows everyone more opportunities to get on the field.